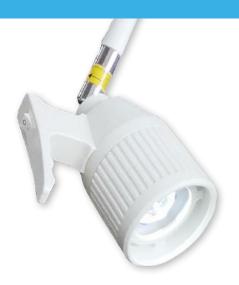

# PML1 LED EXAMINATION LIGHT

The PML1 LED examination light is a great all-round diagnostic light. It provides a soft white light for better colour rendition and easier diagnosis and treatment.

With a small light head and convenient handle with integrated on/off switch it is easy to move without blocking the vision of the operator. The flexible goose neck allows positioning in a diverse range of angles for optimal illumination of the work area.

A stepless dimmer control allows the operator to set the precise illumination required for each use without being constrained to factory preset levels and the heat free LED provides bright white light for up to 50,000 hours of operation.

#### **Features**

- Powerful long-life LED with up to 50,000 hours of operation
- Low energy consumption
- IR and heat free cold white light
- Comfortable guiding handle with integrated On/Off switch
- Cooling through a heatsink so no fans or moving parts
- Superb colour rendering
- Mobile base and wall mount provided with every light