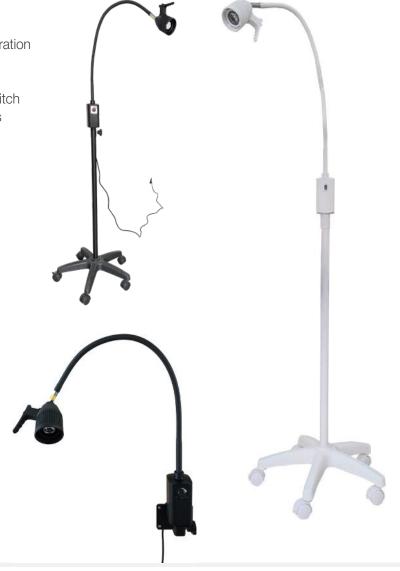

#### **Features**

- Powerful long-life LED with up to 50,000 hours of operation
- Low energy consumption
- IR and heat free cold white light
- Comfortable guiding handle with integrated On/Off switch
- Cooling through a heatsink so no fans or moving parts
- Superb colour rendering
- Mobile base and wall mount provided with every light

#### **Specifications:**

| Light Source         | 3W LED            |
|----------------------|-------------------|
| Light Intensity      | 89,000 Lux @ 30cm |
|                      | 40,000 Lux @ 50cm |
| Light Field Diameter | 80-150mm          |
| Colour Temperature   | 4,500-5,000K      |
| Lamp Head Diameter   | 75mm              |
| Lamp Head Length     | 110mm             |
| Base Diameter        | 530mm             |
| Base Height          | 790mm             |
| Gooseneck Length     | 760mm             |
| Total Height         | 1,830mm           |

#### **Order Codes:**

O PLM1WH WHITE

PLM1BL BLACK